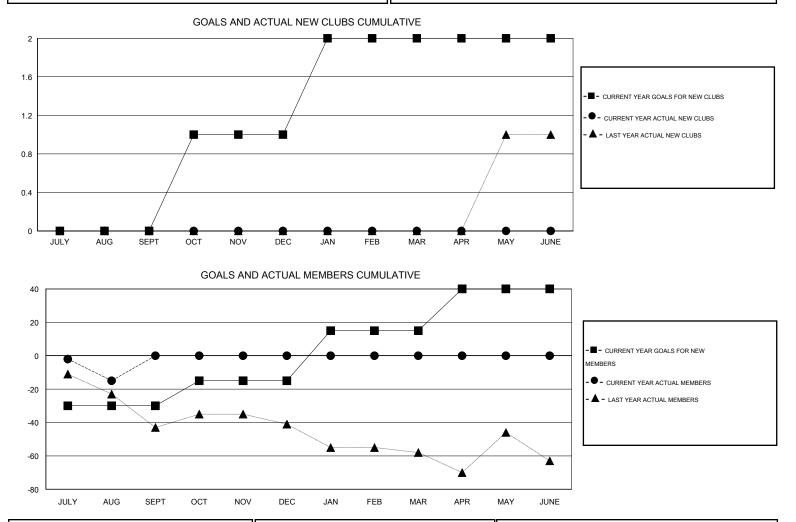

## LOCATION CONNECTICUT

 $\mathsf{GMT} \: \mathsf{CA} \: 1$ 

|                            |                  | Clubs             |                  |                  | Members                    |                    |                                     |                    |                  |  |
|----------------------------|------------------|-------------------|------------------|------------------|----------------------------|--------------------|-------------------------------------|--------------------|------------------|--|
|                            | RESU             | LTS FOR 2016-2017 |                  |                  | RESULTS FOR 2016-2017      |                    |                                     |                    |                  |  |
| QUARTER                    | NEW CLUB<br>GOAL | NEW CLUBS         | DROPPED<br>CLUBS | NET<br>GAIN/LOSS | QUARTER                    | NEW MEMBER<br>GOAL | CHARTER AND<br>NEW MEMBERS<br>ADDED | DROPPED<br>MEMBERS | NET<br>GAIN/LOSS |  |
| JULY/AUG/SEPT              | 0                | 0                 | 0                | 0                | JULY/AUG/SEPT              | -30                | 20                                  | 35                 | -15              |  |
| OCT/NOV/DEC<br>JAN/FEB/MAR | 1<br>1           | 0<br>0            | 0<br>0           | 0<br>0           | OCT/NOV/DEC<br>JAN/FEB/MAR | 15<br>30           | 0<br>0                              | 0<br>0             | 0<br>0           |  |
| APR/MAY/JUNE               | 0                | 0                 | 0                | 0                | APR/MAY/JUNE               | 25                 | 0                                   | 0                  | 0                |  |